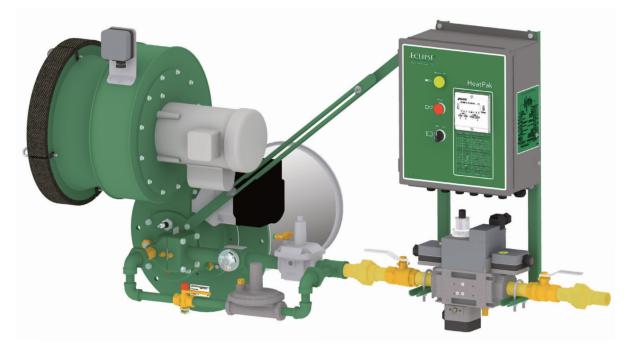

### The Optimal Solution

The HeatPak from Eclipse provides safe, reliable, efficient and clean heat to your industrial process. The plug-and-play HeatPak offers a total combustion solution and is available as preconfigured options for a number of popular Eclipse burners, incluing RatioMatic, ThermAir, Winnox, RatioAir, AirHeat, ImmersoJet and ImmersoPak. It is well suited for most any combustion applications, particularly those required to meet stringent safety guidlines, such as NFPA86.

### The Perfect Combustion Package

When you specify the HeatPak option with an Eclipse burner, you get a complete combustion system that is pre-configured with exactly the right components. HeatPak offers you simplified ordering, easy installation and trouble free performance. Just connect the HeatPak to electricity and a regulated gas supply, and your combustion system is ready for operation.