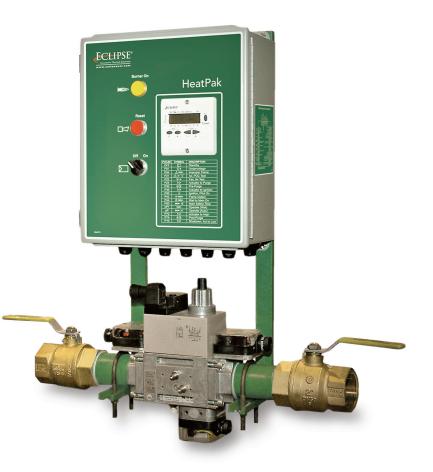

## Designed for Safety and Reliablity

Every HeatPak is pre-engineered and tested by Eclipse at its factory. We match the gas train and electronic components with our world-class burners to ensure optimal performance, maximum efficiency and the cleanest possible operation. Trilogy T420 Flame Safeguard controls with valve proof of closure are included as standard equipment.

### **Additional Features**

- Available for left hand or right hand burner piping.
- Can be configured for upright or inverted burner orientations.
- Reliable, field proven design.
- NEMA 12 enclosure.
- Quick delivery.

## HeatPak Packaged Burner Option

Single source combustion control.